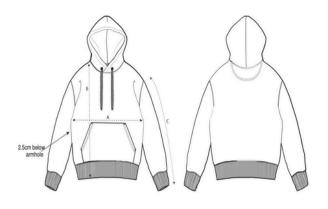

|   | Sizes         | XXS  | XS   | S    | М    | L    | XL | XXL  | 3XL  | 4XL  | 5XL  |
|---|---------------|------|------|------|------|------|----|------|------|------|------|
| Α | Half Chest    | 51   | 53   | 55   | 59   | 62   | 65 | 69   | 73   | 78   | 83   |
| В | Body Length   | 64   | 67   | 71   | 74   | 76   | 78 | 80   | 82   | 84   | 85   |
| С | Sleeve Length | 58.5 | 60.5 | 64.5 | 66.5 | 68.5 | 69 | 69.5 | 69.5 | 69.5 | 69.5 |

|   | Sizes         | XXS  | XS   | S    | М    | L    | XL   | XXL  | 3XL  | 4XL  | 5XL  |
|---|---------------|------|------|------|------|------|------|------|------|------|------|
| Α | Half Chest    | 45.5 | 47.5 | 49.5 | 53.5 | 56.5 | 59.5 | 63.5 | 67.5 | 72.5 | 77.5 |
| В | Body Length   | 62   | 65   | 69   | 73   | 75   | 77   | 79   | 81   | 83   | 84   |
| С | Sleeve Length | 20   | 21   | 22.5 | 24   | 24.5 | 25   | 25.5 | 26   | 26   | 26   |