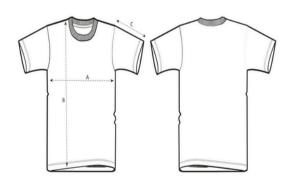

|   | Sizes         | XXS  | XS   | S    | М    | L    | XL | XXL  | 3XL  | 4XL  | 5XL  |
|---|---------------|------|------|------|------|------|----|------|------|------|------|
| Α | Half Chest    | 51   | 53   | 55   | 59   | 62   | 65 | 69   | 73   | 78   | 83   |
| В | Body Length   | 64   | 67   | 71   | 74   | 76   | 78 | 80   | 82   | 84   | 85   |
| С | Sleeve Length | 58.5 | 60.5 | 64.5 | 66.5 | 68.5 | 69 | 69.5 | 69.5 | 69.5 | 69.5 |

|   | Sizes         | XXS  | XS   | S    | М    | L    | XL   | XXL  | 3XL  | 4XL  | 5XL  |
|---|---------------|------|------|------|------|------|------|------|------|------|------|
| Α | Half Chest    | 45.5 | 47.5 | 49.5 | 53.5 | 56.5 | 59.5 | 63.5 | 67.5 | 72.5 | 77.5 |
| В | Body Length   | 62   | 65   | 69   | 73   | 75   | 77   | 79   | 81   | 83   | 84   |
| С | Sleeve Length | 20   | 21   | 22.5 | 24   | 24.5 | 25   | 25.5 | 26   | 26   | 26   |